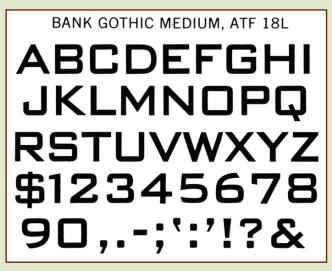

Bank Gothic was designed by Morris Fuller Benton in the early 1930s. Originally created for stationery and form work for printshops of the letterpress era, it was designed as a caps only font. I decided years ago that some day I would create a new font with an added lowercase that Mr. B might have been proud of. DeLuxe Gothic is that font. "DeLuxe Gothic" was the name the Intertype Corp. used for their version of Bank Gothic.

13 pt. DeLuxe Gothic Regular

Above & Below: Character Sets of the Original 1930s ATF Fonts.